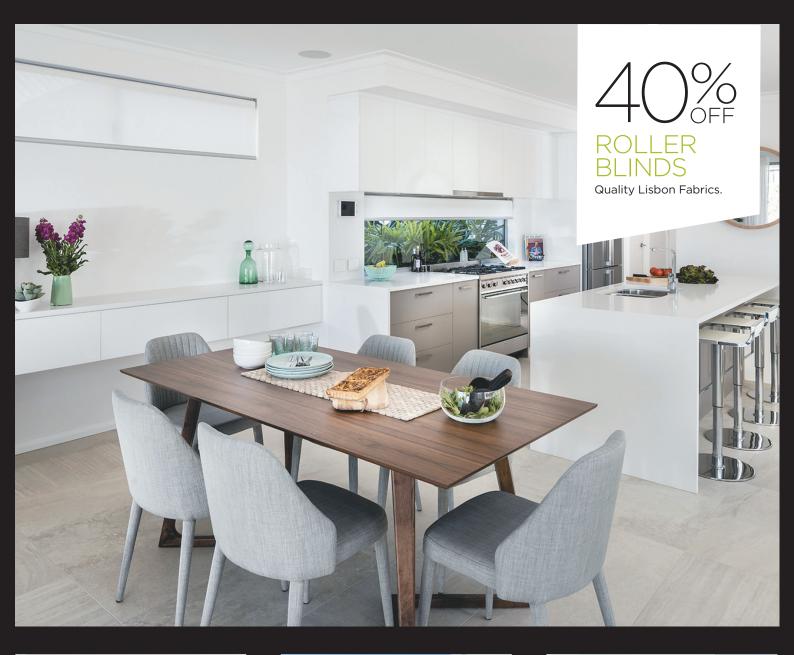

WA's largest blinds manufacturer/retailer now has thousands of indoor and outdoor blinds, shutters and curtains to clear.





## \$99 VENETIANS Popular 25mm blades. 1800mm x 2150mm.







SHEER CURTAINS FROM \$299 Luxury Hannah Collection. 2000mm x 2200mm.





FOR A FREE CONSULTATION AND QUOTE CALL 13 13 15 OR VISIT ABCBLINDS.COM.AU

abcblinds.com.au





## 20% SHUTTERS Introductory offer on new 115mm aluminium blades.





## COMMERCIAL ENQUIRIES ARE ALWAYS WELCOME. PROMOTIONAL OFFERS APPLY TO METRO STORES ONLY.

OPENING HOURS Mon - Sat 9am to 5pm Excluding Mandurah Sat 9am to 1pm. Cannington open Thursday 9am to 8pm.

SOUTH OF THE RIVER Cannington Superstore 1465 Albany Hwy | Rockingham 3/20 Merchant Dr | Mandurah Cnr of Kulin & Reserve Dr NORTH OF THE RIVER Wangara Superstore 19 Prosperity Ave | Osborne Park 5 Hector St

**COUNTRY Beverley | Bunbury** Jupps 138 Blair St | **Esperance** 18-20 Norseman Rd | **Manjimup | Narrogin Northam | Harvey** 93 Uduc Rd **Toodyay Geraldton** Jupps Floor Coverings & Tile Boutique 7 Anzac Tce | **Karratha** Jupps 8 Sharpe Ave | **Kununurra** 9 Poincettia Rd **Port Hedland** Jupps 40 Anderson Ave